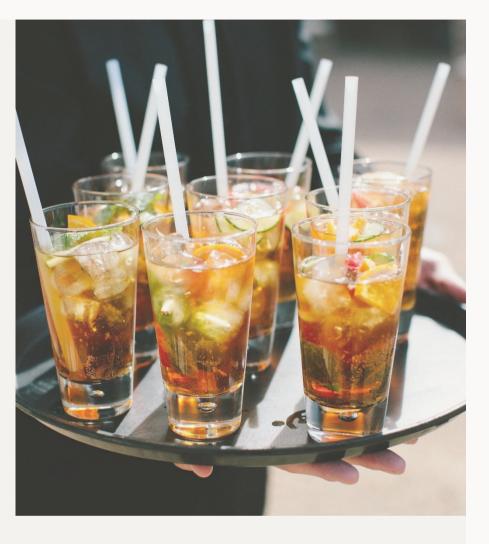

#### Beverage

|                                      | Price per person<br>(excluding VAT) |
|--------------------------------------|-------------------------------------|
| Tea, coffee & biscuits (per serving) | ٤4                                  |
| Free flowing beer & wine – 2 hours   | £29                                 |
| Free flowing beer & wine – 4 hours   | £39                                 |