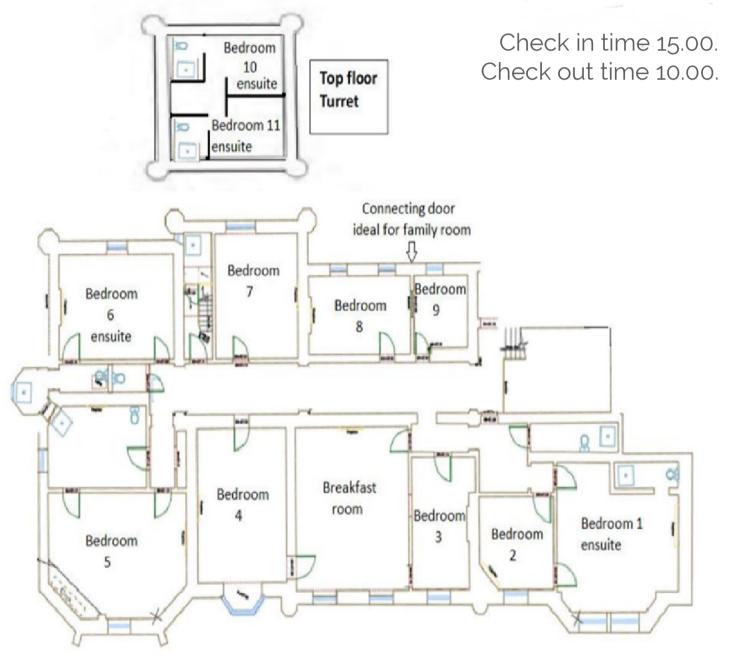

#### **Rooms & capacities**

**Orchid** room Cabaret 80, Theatre 120, Boardroom 40

**Rose room** Cabaret 40, Theatre 60, Boardroom 20

Accommodation 11 bedrooms, 7 bathrooms, 1 lounge

**Library** Break out area

### **Floor plan**

Accommodation

The night doesn't need to end when the music does! Stay the night in our stunning second floor apartment with 11 boutique bedrooms. The cost will be £2,000 per night including a continental breakfast in the large breakfast room from 8 am the next day.