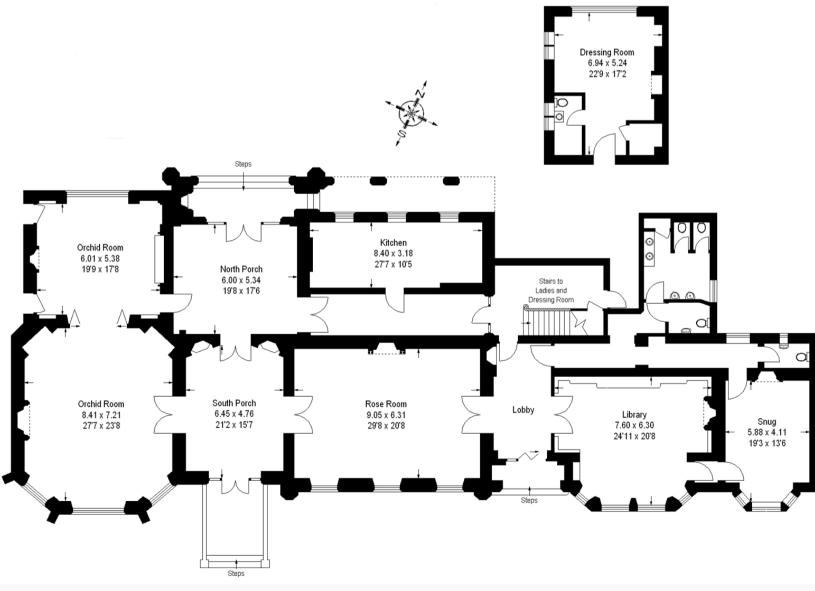

## **Rooms & capacities**

Nonsuch Mans

#### **Rooms & capacities**

**Orchid** room Cabaret 80, Theatre 120, Boardroom 40

**Rose room** Cabaret 40, Theatre 60, Boardroom 20

Accommodation 11 bedrooms, 7 bathrooms, 1 lounge

**Library** Break out area

### **Floor plan**

Event space

The world really is your oyster at Nonsuch Mansion....

An unforgettable setting, exclusive hire, award winning service, sensational food and a tenacity that never settles for anything but the best.

### **Floor plan**

Accommodation

The night doesn't need to end when the music does! Stay the night in our stunning second floor apartment with 11 boutique bedrooms. The cost will be £2,000 per night including a continental breakfast in the large breakfast room from 8 am the next day.