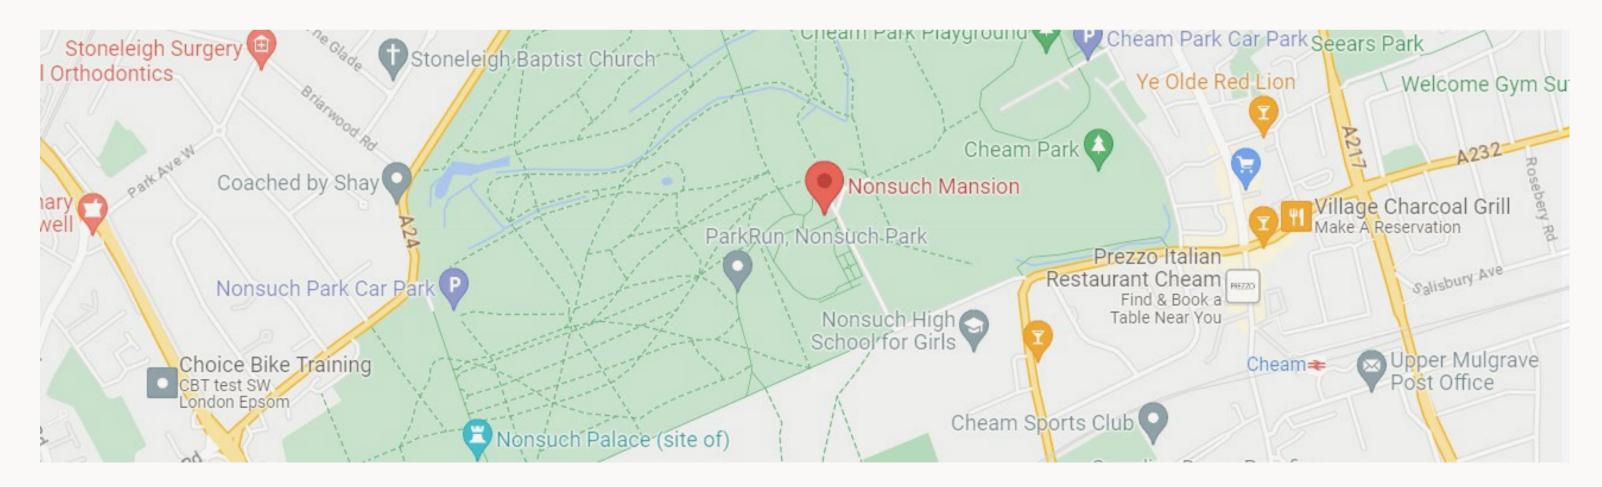

#### Location

**Rail:** 10 minutes from Cheam station **Tube:** 10-minute car journey from Morden Station on the

**Road:** We are easily accessible by road close to the A3 and M25 with plenty of onsite parking spaces.