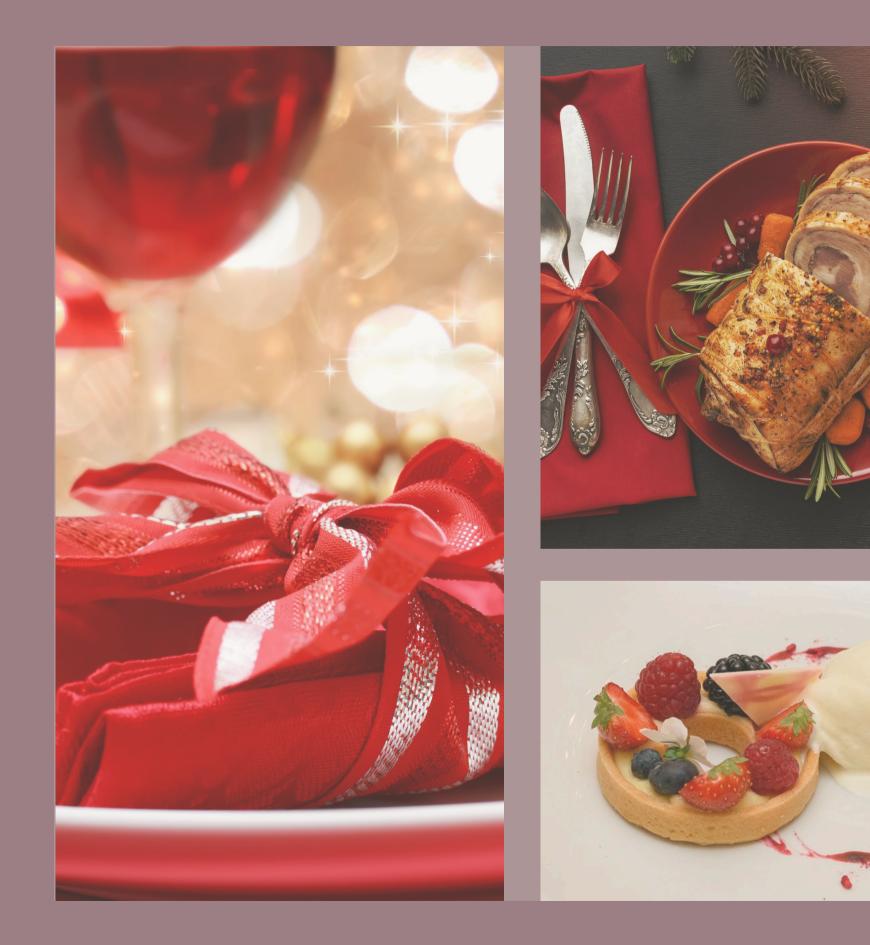

## **Seated dining**

Our Seated private dining package offers a one-of-akind setting for your festive celebrations.

With seating for up to 120 guests, our event space provides an intimate atmosphere that is perfect for enjoying a delicious meal.

Our Seated private dining package includes:

- Exclusive venue use 19:00 23:30
- A glass of prosecco on arrival
- A delectable 2-course seated meal
- Dessert station
- Half a bottle of wine
- Dedicated staff to ensure your event runs smoothly