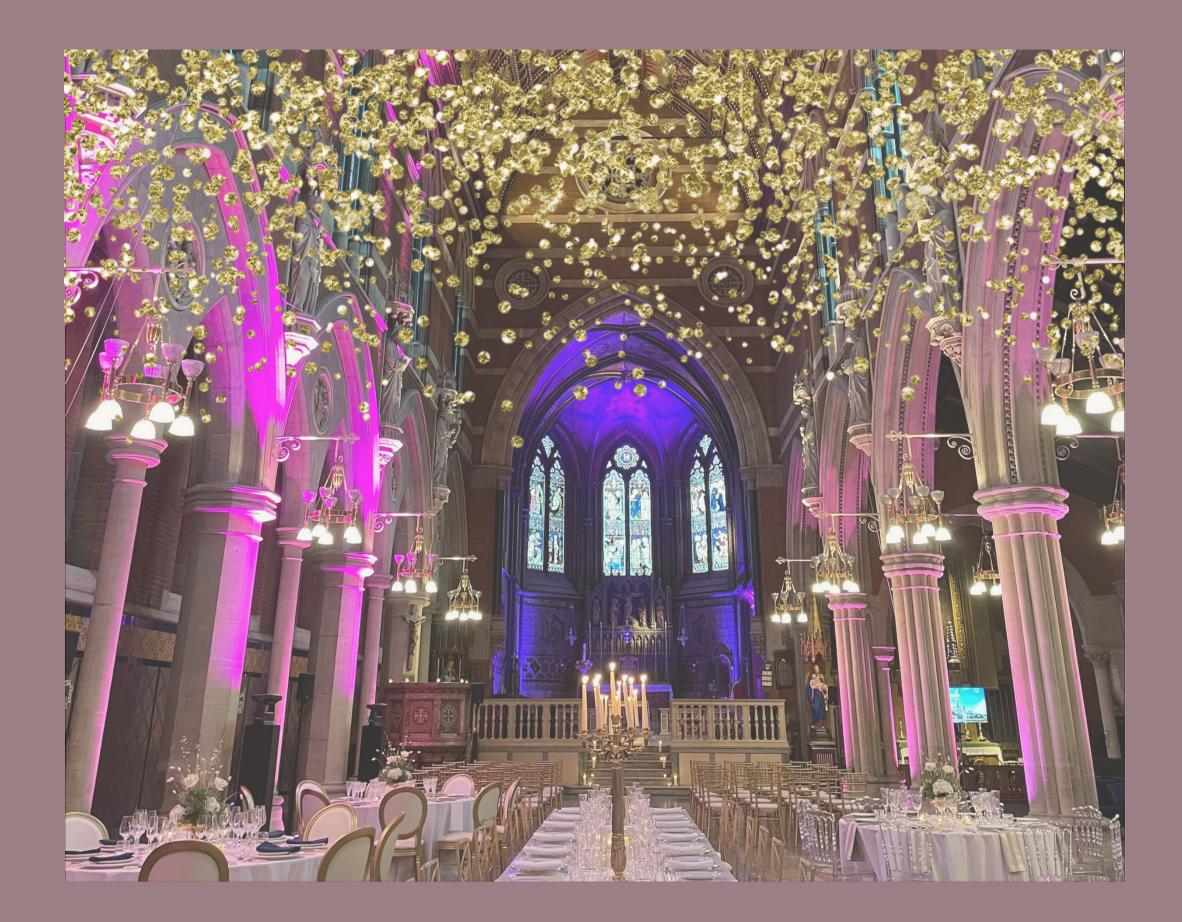

## Welcome to 87 Barts Close

Make this season unforgettable with our exclusive festive packages! Whether you want to treat your hardworking staff or impress your valued clients, we've got all you need to create an unforgettable celebration.

Indulge in an arrival Christmas cocktail, savour festive treats, and enjoy a great drinks package – all included in our holiday package. With our all-inclusive offer, you can forget about the stress of planning and focus on making the most of your festivities. Plus, our customisable options allow you to tailor your package to your specific needs and preferences.

## Making it a reality

We have included the following essentials in all packages to make your festive event one to remember.

- Back of house or front of house bar and all equipment
- Bovingdons classic crockery, cutlery and glassware
- Staffing and event manager
- Security for evening receptions
- Oak chairs
- Occasional or poseur tables for your reception
- Occasional or 5ft6 round tables for your dinner
- Crisp burgundy table linen
- Elegant white napkins
- Festive theming
- DJ to dance the night away