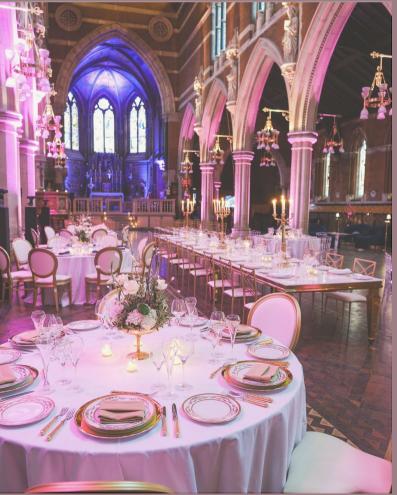

## **Seated dining**

Our Seated private dining package offers a one-of-akind setting for your festive celebrations.

With seating for up to 120 guests, our event space provides an intimate atmosphere that is perfect for enjoying a delicious meal.

Our Seated private dining package includes:

- Exclusive venue use 19:00 23:30
- A glass of prosecco on arrival
- A delectable 2-course seated meal
- Dessert station
- Half a bottle of wine
- Dedicated staff to ensure your event runs smoothly

### Per person pricing

**120 – 180 guests - £119 181 – 220 guest - £109 221 – 270 guests - £99** excluding VAT

Minimum of 120 apply

Serving great m Grand Junction