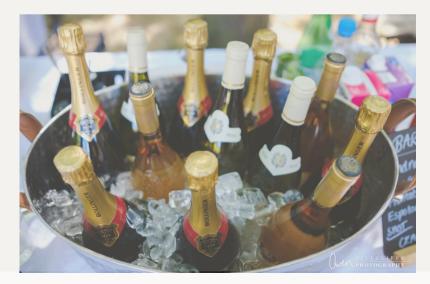

- Prosecco drinks reception
- Selection of six canapes
- Three-course wedding breakfast
- Free flowing house wine during meal
- Glass of prosecco to toast
- Tea & coffee station
- Menu consultation & tasting for two
- Dining chairs, round tables, white linen, crockery, cutlery & glassware
- Dedicated wedding coordinator & waiting team