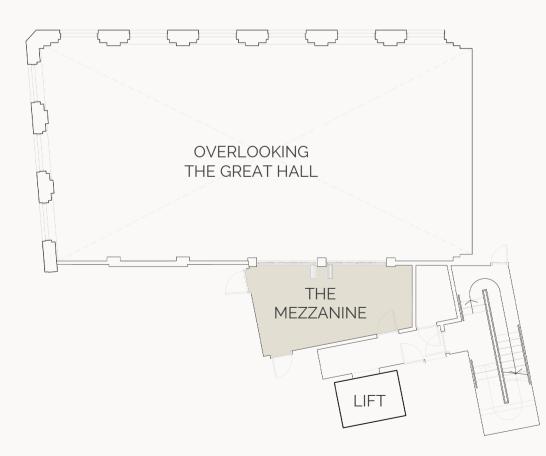

#### THEATRE: 40

5 ving great , 87 Barts Close

Mezzanine

Introducing our brand-new events space, complete with options for breathtaking views into the Great hall or complete privacy. The Mezzanine is the ultimate selection for DJs or a romantic spot where couples can oversee their wedding, providing both privacy and a luxurious ambiance.

#### SEATED: 12

S ving great n 57 Barts Close

Roofterrace

Discover our stunning roof terrace, nestled in the heart of the city. This picturesque outdoor space provides a romantic setting for a drink's reception. With a daily license until 22:00, you can enjoy breathtaking views of London while sipping champagne and nibbling on delicious canapes.