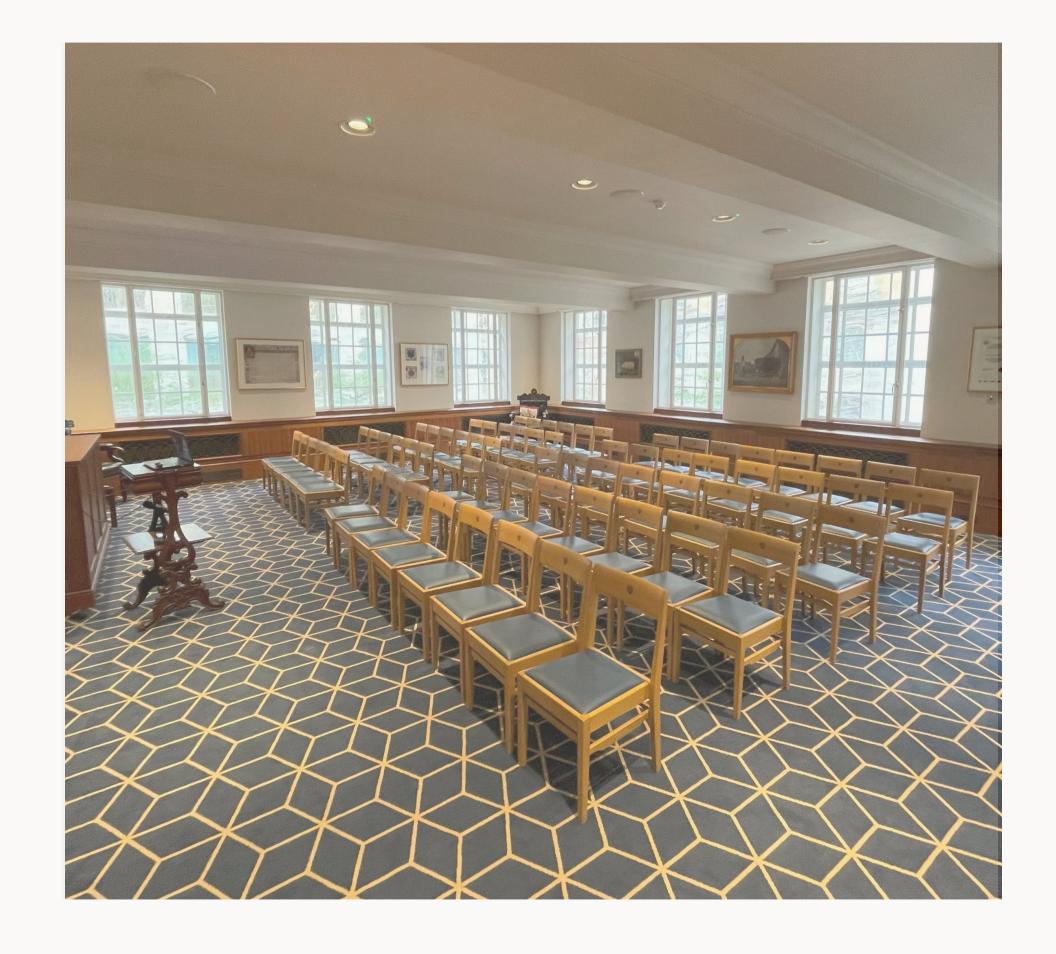

#### **RECEPTION:** 250

5 ving great 87 Barts Close

Court suites

Discover our renovated Court suite, ideal for intimate wedding ceremonies and receptions. With its refined charm and flexible layout, our Court rooms are perfect for various wedding events. Customise the space to accommodate any group size and enjoy the enchanting ambiance it provides.

| Large Court suites  | Small Court suites   |
|---------------------|----------------------|
| <b>SEATED:</b> 60   | <b>SEATED:</b> 10    |
| RECEPTION: 170      | <b>RECEPTION:</b> 25 |
| <b>THEATRE:</b> 120 | <b>THEATRE:</b> 35   |