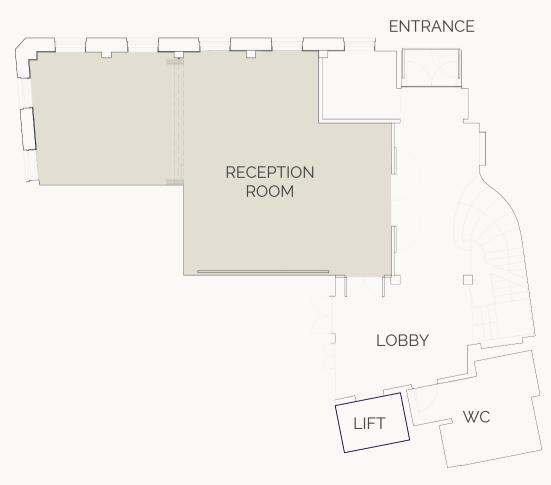

87 Barts Close

Reception room

We proudly present our ground floor facility, which we believe to be the finest multi-purpose room in the City. The Reception area provides a stylish prefunction space, allowing your guests to mingle and enjoy a cocktail hour before entering the main event.