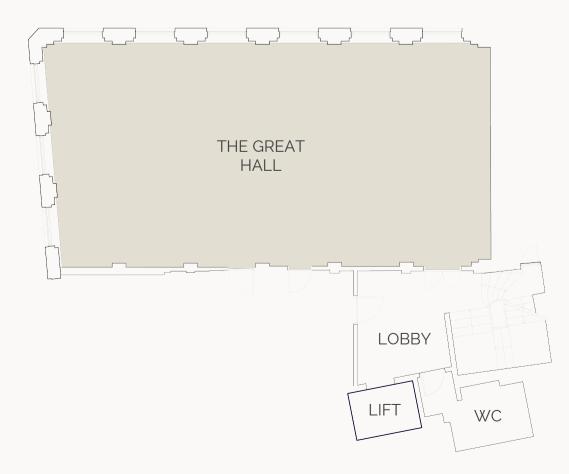

With five versatile event spaces becoming exclusively yours, including the magnificent Great hall, elegant Court suite, Reception area, discreet Mezzanine floor, and a stunning Roof terrace, our venue is perfect for weddings and other special occasions.