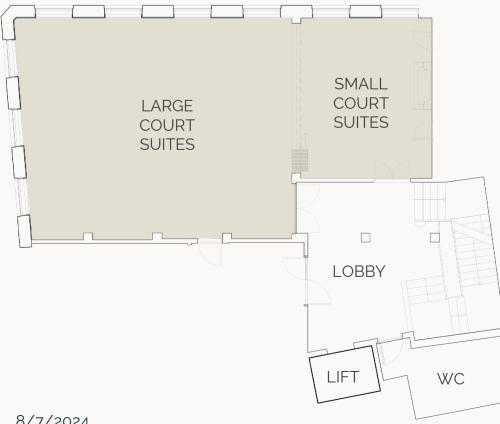

#### **RECEPTION:** 250

5 ving great 87 Barts Close

Court suites

Discover our renovated Court suite, ideal for intimate wedding ceremonies and receptions. With its refined charm and flexible layout, our Court rooms are perfect for various wedding events. Customise the space to accommodate any group size and enjoy the enchanting ambiance it provides.

| Large Court suites  | Small Court suites   |
|---------------------|----------------------|
| <b>SEATED:</b> 60   | <b>SEATED:</b> 10    |
| RECEPTION: 170      | <b>RECEPTION:</b> 25 |
| <b>THEATRE:</b> 120 | <b>THEATRE:</b> 35   |