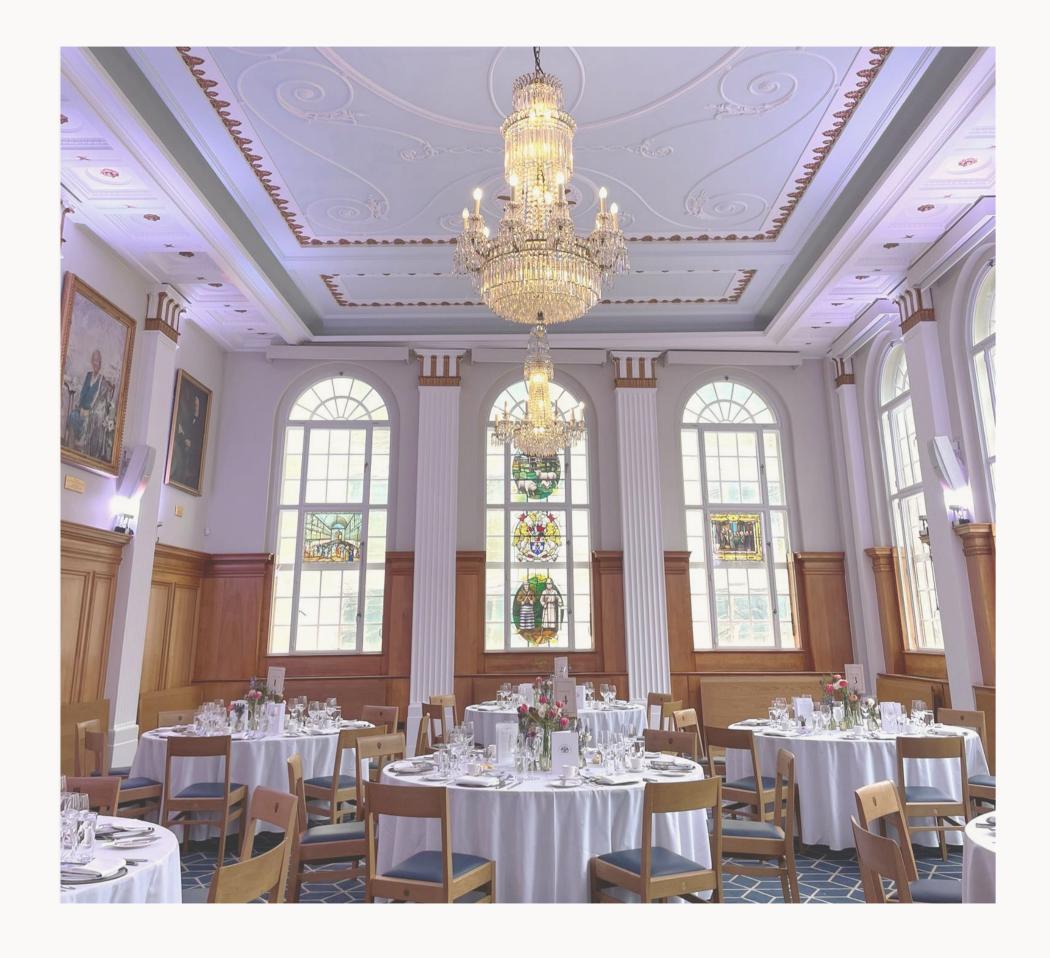

# Your venue

Serving gre

87 Barts Close

The Great hall

The magnificent Great hall exudes grandeur, providing an awe-inspiring space for your ceremony or reception. Its soaring ceilings and opulent decor will leave a lasting impression on your guests.