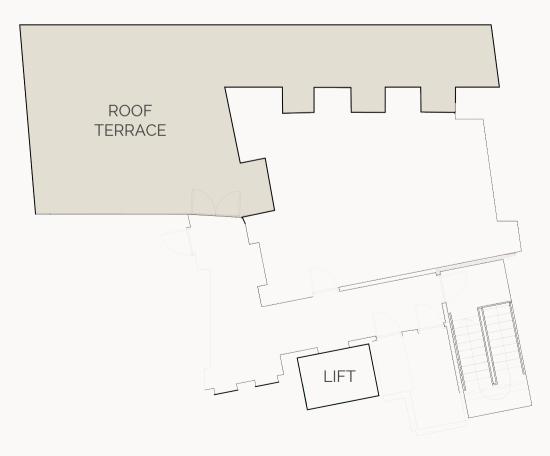

#### SEATED: 12

S ving great n 57 Barts Close

Roofterrace

Discover our stunning roof terrace, nestled in the heart of the city. This picturesque outdoor space provides a romantic setting for a drink's reception. With a daily license until 22:00, you can enjoy breathtaking views of London while sipping champagne and nibbling on delicious canapes.

#### STANDING: 80

ing great 87 Barts Close

Serving great - 87 Barts Close

Timings

Meticulous planning is at the heart of everything we do. Here is a wonderful guide of how your special day can look.

| 3.30pm  | Guests arrive from your church ceremony                                                                                  |
|---------|--------------------------------------------------------------------------------------------------------------------------|
| 3.45pm  | Well chilled prosecco and delicious canapes are circulated to you and your guests on the roof terrace weather permitting |
| 5.00pm  | Your wedding party is call through to take their seats for the wedding breakfast in the Great hall                       |
|         | You are announced in as the newly married couple                                                                         |
|         | Bovingdons team pour wines                                                                                               |
| 5.30pm  | Your three-course meal is served                                                                                         |
| 7.00pm  | Speeches / Toasts                                                                                                        |
| 7.30pm  | Guests make their way to the Court suites for cake cutting and first dance                                               |
|         | Dancing continues through out the evening                                                                                |
| 11.30pm | You make your grand departure and guests follow                                                                          |
| 00.30am | Bovingdons leave the venue clean and clear                                                                               |