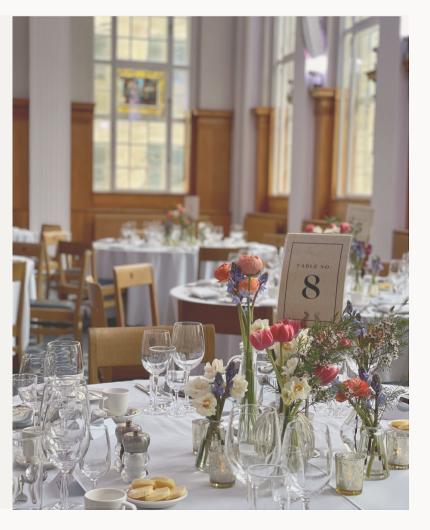

#### STANDING: 80

ing great 87 Barts Close

Serving great - 87 Barts Close

Timings

Meticulous planning is at the heart of everything we do. Here is a wonderful guide of how your special day can look.

| 3.30pm  | Guests arrive from your church ceremony                                                                                  |
|---------|--------------------------------------------------------------------------------------------------------------------------|
| 3.45pm  | Well chilled prosecco and delicious canapes are circulated to you and your guests on the roof terrace weather permitting |
| 5.00pm  | Your wedding party is call through to take their seats for the wedding breakfast in the Great hall                       |
|         | You are announced in as the newly married couple                                                                         |
|         | Bovingdons team pour wines                                                                                               |
| 5.30pm  | Your three-course meal is served                                                                                         |
| 7.00pm  | Speeches / Toasts                                                                                                        |
| 7.30pm  | Guests make their way to the Court suites for cake cutting and first dance                                               |
|         | Dancing continues through out the evening                                                                                |
| 11.30pm | You make your grand departure and guests follow                                                                          |
| 00.30am | Bovingdons leave the venue clean and clear                                                                               |