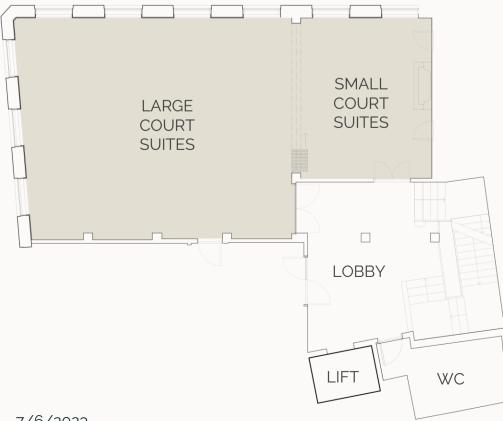

#### **RECEPTION:** 250

5 rving great 87 Barts Close

Court suites

Discover our renovated Court suite, ideal for intimate wedding ceremonies and receptions. With its refined charm and flexible layout, our Court rooms are perfect for various wedding events. Customise the space to accommodate any group size and enjoy the enchanting ambiance it provides.

| Large Court suites    | Small Court suites   |
|-----------------------|----------------------|
| <b>SEATED:</b> 60     | <b>SEATED:</b> 10    |
| <b>RECEPTION:</b> 170 | <b>RECEPTION:</b> 25 |
| <b>THEATRE:</b> 120   | <b>THEATRE:</b> 35   |
|                       |                      |