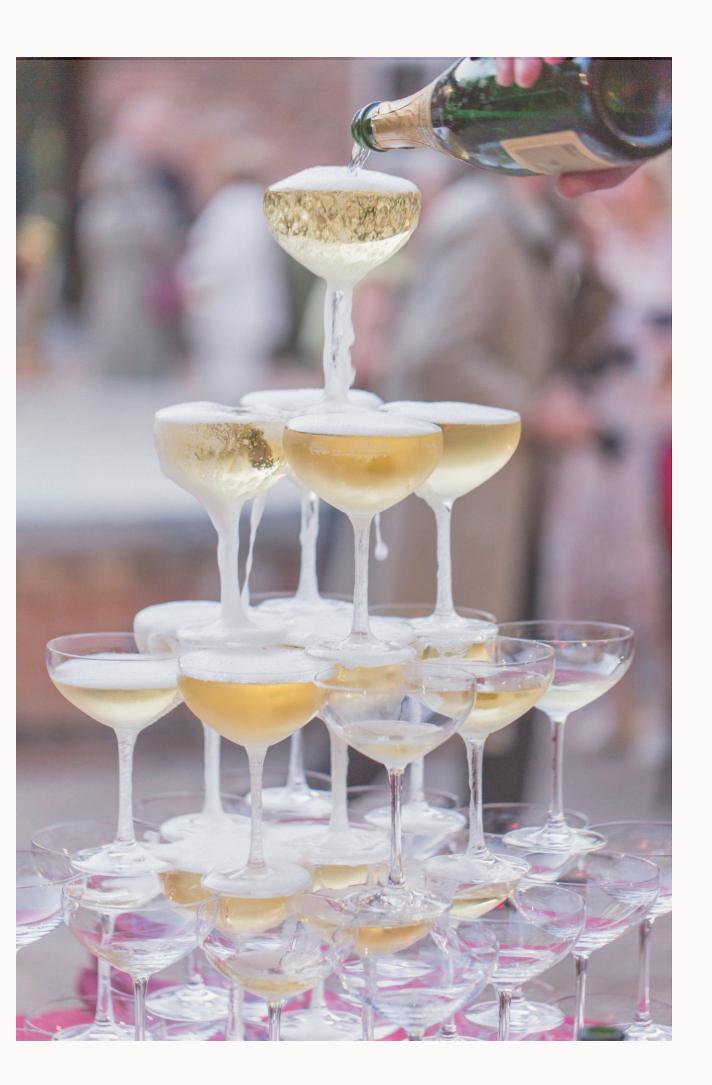

#### STANDING: 80

ing great n 87 Barts Close

Serving great n - 87 Barts Close

Timings

Meticulous planning is at the heart of everything we do. Here is a wonderful guide of how your special day can look.

| 3.30pm  | Guests arrive from your church ceremony                                                                                  |
|---------|--------------------------------------------------------------------------------------------------------------------------|
| 3.45pm  | Well chilled prosecco and delicious canapes are circulated to you and your guests on the roof terrace weather permitting |
| 5.00pm  | Your wedding party is call through to take their seats for the wedding breakfast in the Great hall                       |
|         | You are announced in as the newly married couple                                                                         |
|         | Bovingdons team pour wines                                                                                               |
| 5.30pm  | Your three-course meal is served                                                                                         |
| 7.00pm  | Speeches / Toasts                                                                                                        |
| 7.30pm  | Guests make their way to the Court suites for cake cutting and first dance                                               |
|         | Dancing continues through out the evening                                                                                |
| 11.30pm | You make your grand departure and guests follow                                                                          |
| 00.30am | Bovingdons leave the venue clean and clear                                                                               |

- Prosecco drinks reception
- Selection of six canapes
- Three-course wedding breakfast
- Free flowing house wine during meal
- Glass of prosecco to toast
- Tea & coffee station
- Menu consultation & tasting for two
- Dining chairs, round tables, white linen, crockery, cutlery & glassware
- Dedicated wedding coordinator & waiting team