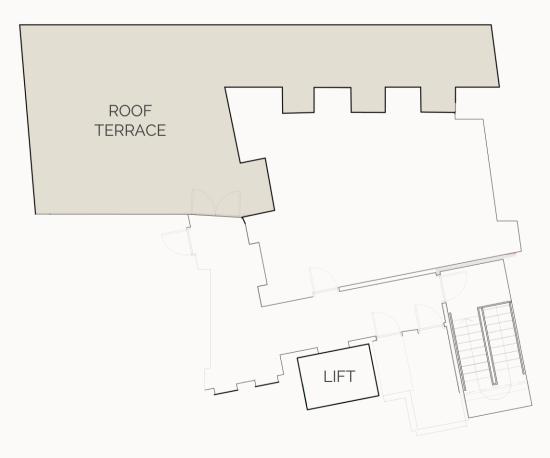

With five versatile event spaces becoming exclusively yours, including the magnificent Great hall, elegant Court suite, Reception area, discreet Mezzanine floor, and a stunning Roof terrace, our venue is perfect for weddings and other special occasions.