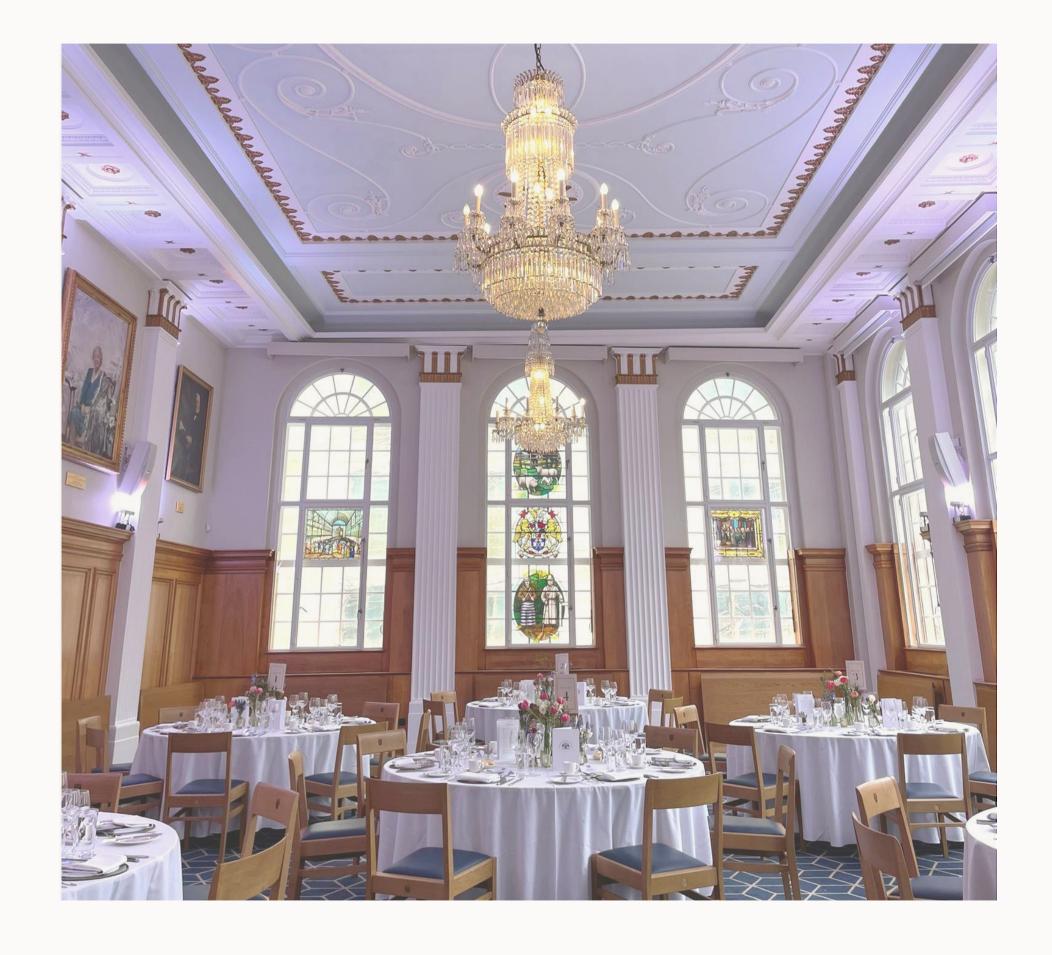

# Your venue

Serving gre

87 Barts Close

The Great hall

The magnificent Great hall exudes grandeur, providing an awe-inspiring space for your ceremony or reception. Its soaring ceilings and opulent decor will leave a lasting impression on your guests.

#### **SEATED:** 120

#### **RECEPTION:** 250

5 rving great 87 Barts Close

Court suites

Discover our renovated Court suite, ideal for intimate wedding ceremonies and receptions. With its refined charm and flexible layout, our Court rooms are perfect for various wedding events. Customise the space to accommodate any group size and enjoy the enchanting ambiance it provides.