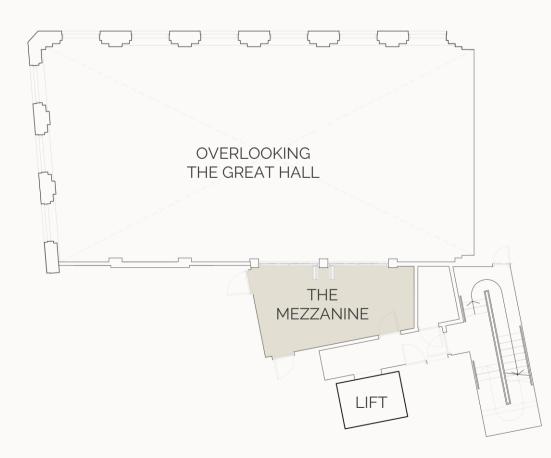

#### THEATRE: 40

5 ving great n 87 Barts Close

Mezzanine

Introducing our brand-new events space, complete with options for breathtaking views into the Great hall or complete privacy. The Mezzanine is the ultimate selection for DJs or a romantic spot where couples can oversee their wedding, providing both privacy and a luxurious ambiance.

#### **SEATED:** 12

 $\sim$ wing great me 87 Barts Close

Roofterrace

Discover our stunning roof terrace, nestled in the heart of the city. This picturesque outdoor space provides a romantic setting for a drink's reception. With a daily license until 22:00, you can enjoy breathtaking views of London while sipping champagne and nibbling on delicious canapes.