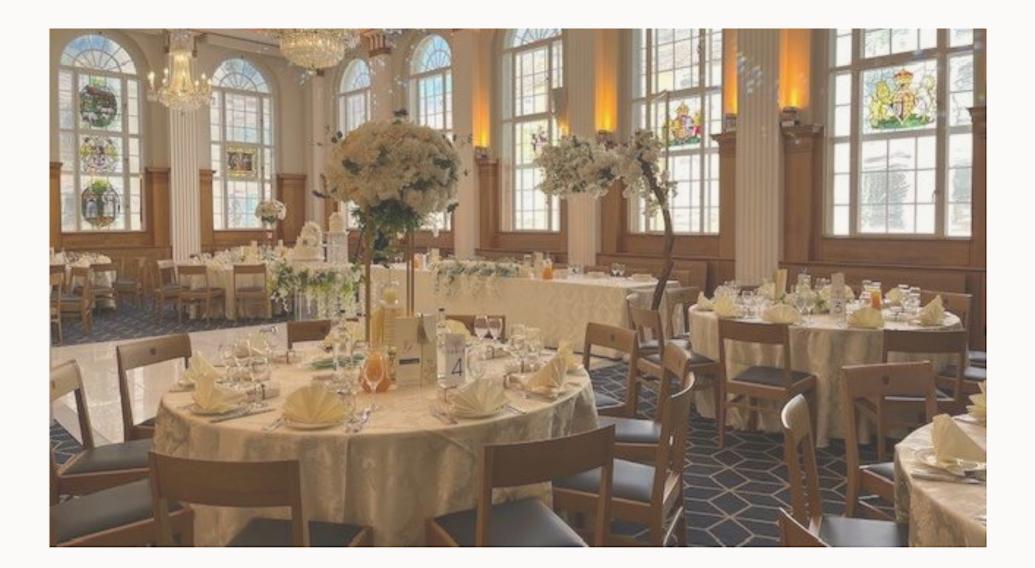

# Your venue

Serving gre

87 Barts Close

The Great hall

The magnificent Great hall exudes grandeur, providing an awe-inspiring space for your ceremony or reception. Its soaring ceilings and opulent decor will leave a lasting impression on your guests.

With five versatile event spaces becoming exclusively yours, including the magnificent Great hall, elegant Court suite, Reception area, discreet Mezzanine floor, and a stunning Roof terrace, our venue is perfect for weddings and other special occasions.