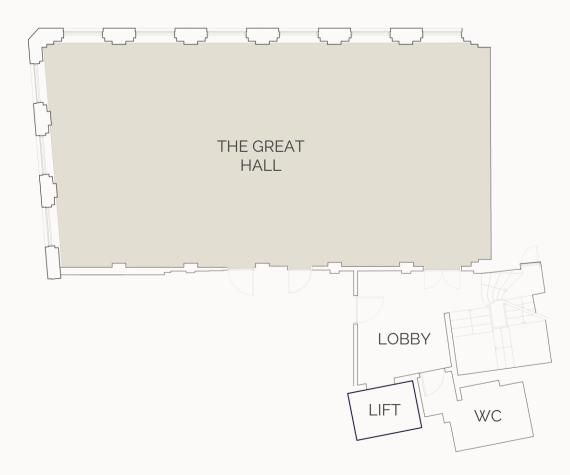

# Your venue

Serving gre

87 Barts Close

The Great hall

The magnificent Great hall exudes grandeur, providing an awe-inspiring space for your ceremony or reception. Its soaring ceilings and opulent decor will leave a lasting impression on your guests.

#### **SEATED:** 120

#### **RECEPTION:** 250

5 rving great 87 Barts Close

Court suites

Discover our renovated Court suite, ideal for intimate wedding ceremonies and receptions. With its refined charm and flexible layout, our Court rooms are perfect for various wedding events. Customise the space to accommodate any group size and enjoy the enchanting ambiance it provides.