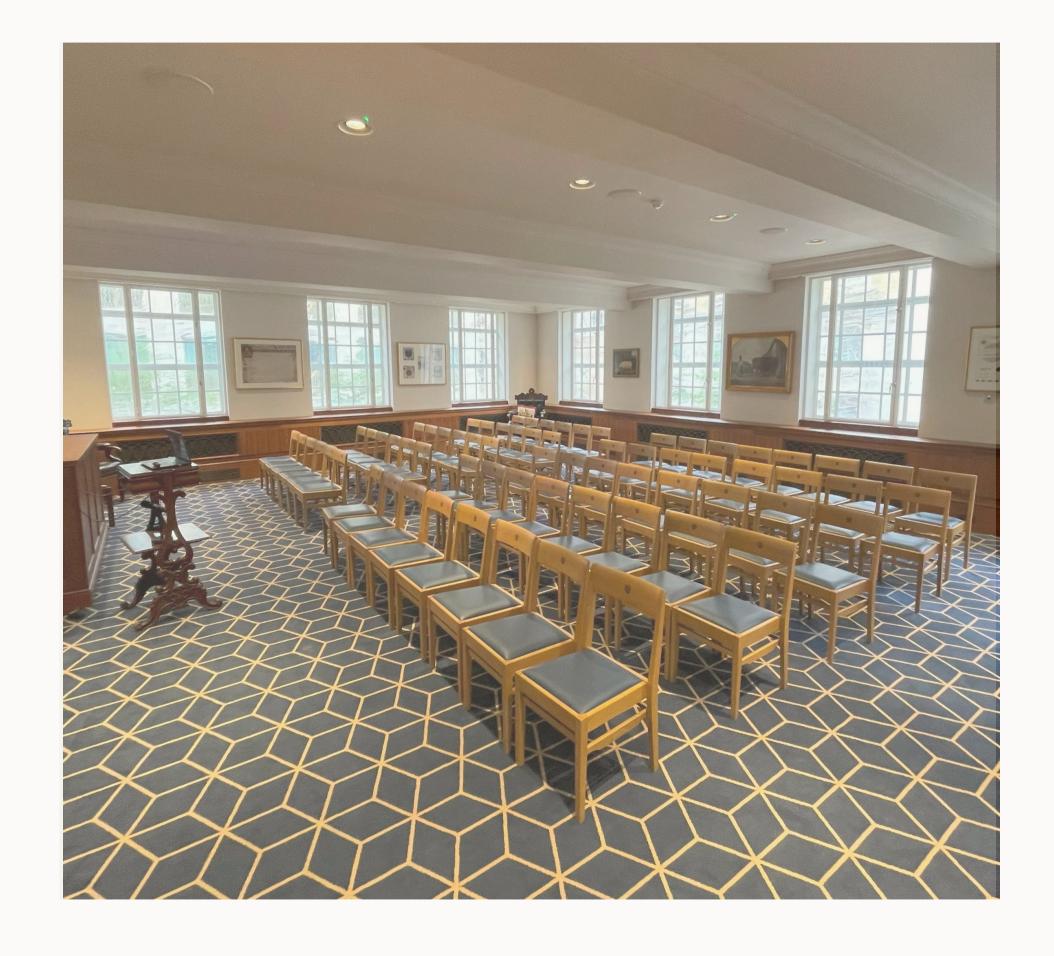

87 Barts Close

Reception room

We proudly present our ground floor facility, which we believe to be the finest multi-purpose room in the City. The Reception area provides a stylish prefunction space, allowing your guests to mingle and enjoy a cocktail hour before entering the main event.

#### **SEATED:** 40

#### **RECEPTION:** 150

#### THEATRE: 40

5 ving great n 87 Barts Close

Mezzanine

Introducing our brand-new events space, complete with options for breathtaking views into the Great hall or complete privacy. The Mezzanine is the ultimate selection for DJs or a romantic spot where couples can oversee their wedding, providing both privacy and a luxurious ambiance.