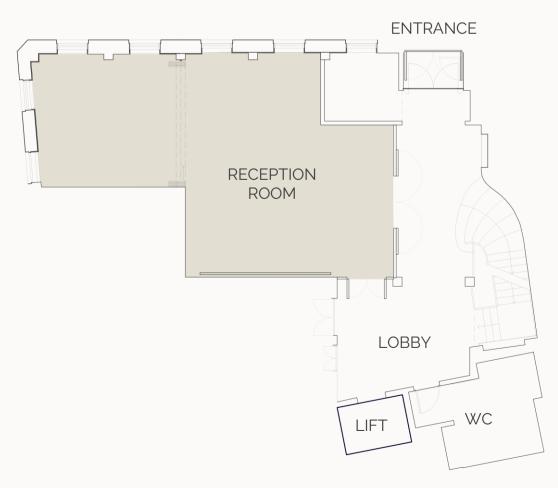

87 Barts Close

Reception room

We proudly present our ground floor facility, which we believe to be the finest multi-purpose room in the City. The Reception area provides a stylish prefunction space, allowing your guests to mingle and enjoy a cocktail hour before entering the main event.

#### **SEATED:** 40

#### **RECEPTION:** 150

#### THEATRE: 40

5 ving great n 87 Barts Close

Mezzanine

Introducing our brand-new events space, complete with options for breathtaking views into the Great hall or complete privacy. The Mezzanine is the ultimate selection for DJs or a romantic spot where couples can oversee their wedding, providing both privacy and a luxurious ambiance.